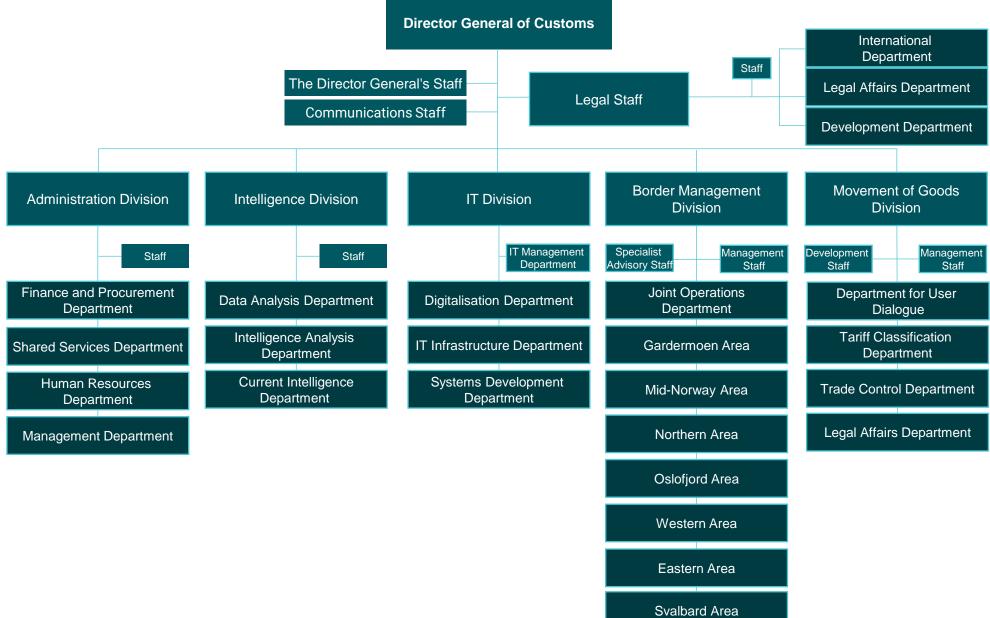

|                                    |                                     |                                            |                                 |                              | Development Department      |                            |                                  |                             |
|------------------------------------|-------------------------------------|--------------------------------------------|---------------------------------|------------------------------|-----------------------------|----------------------------|----------------------------------|-----------------------------|
| Administration Division            | Intelligence Division               | IT Division                                | Border Management Division      |                              |                             | Movement of Goods Division |                                  |                             |
| Staff                              | Staff                               | Staff                                      | Management<br>Staff             | Mid-Norway Area              | Oslofjord Area              | Eastern Area               | Management Staff                 | Trade Control Department    |
| Finance and Procurement Department | Data Analysis Department            | Digitalisation Department                  | Specialist<br>Advisory Staff    | Section Bjørnfjell           | Goods Section               | Section Kongsvinger 1      | Intelligence Section<br>Bergen   | Section Bergen              |
| Shared Services Department         | Intelligence Section<br>Oslo        | IT Infrastructure Department               | Joint Operations Department     | Section Helgeland-<br>Salten | Section Grenland 1          | Section Kongsvinger 2      | Development Staff                | Section Drammen             |
| Service Centre                     | Intelligence Analysis<br>Department | IT Operations Section                      | Legal Section                   | Section Røros                | Section Grenland 2          | Section Svinesund 1        | Department for User<br>Dialogue  | Section Kongsvinger         |
| Information Management Section     | Intelligence Section                | IT Service Section                         | Operations Centre               | Section Trøndelag 1          | Section Kristiansand 1      | Section Svinesund 2        | Digitalisation Section           | Section Oslo 1              |
| Safety and Security Section        | Current Intelligence Department     | IT Platform Section                        | Gardermoen Area                 | Section Trøndelag 2          | Section Kristiansand 2      | Section Svinesund 3        | Crime Prevention Section         | Section Oslo 2              |
| Human Resources Department         |                                     | Systems Development<br>Department          | Air Cargo Section               | Northern Area                | Maritime Operations Section | Section Svinesund 4        | Public Guidance<br>Section       | Section Oslo 3              |
| HR Management<br>Section           |                                     | Section Method and Quality                 | Operations Section              | Section Neiden               | Section Oslo 1              | Section Svinesund 5        | Tariff Classification Department | Section Tromsø              |
| HR Development<br>Section          |                                     | Section Intelligence and                   | International Postal<br>Section | Section Polmak               | Section Oslo 2              | Section Svinesund 6        | Customs Laboratory               | Legal Affairs<br>Department |
| Management Department              |                                     | Control                                    | Profiling Section               | Section Storskog             | Section Sandefjord 1        | Section Trysil             | Tariff Section                   | Legal Section               |
|                                    |                                     | Section Transportation of Goods and Shared | Section Gardermoen 1            | Section Tromsø 1             | Section Sandefjord 2        | Section Ørje 1             |                                  | Re-calculation Section      |
|                                    |                                     | Services                                   | Section Gardermoen 2            | Section Tromsø 2             | Section Torp                | Section Ørje 2             |                                  | Procedures Section          |
|                                    |                                     |                                            |                                 | Section Western-<br>Finnmark | Western Area                | Section Ørje 3             |                                  | Sanctioning Section         |
|                                    |                                     |                                            |                                 |                              | Section Flesland            | Svalbard Area              |                                  | Section for Permits         |
|                                    |                                     |                                            |                                 |                              | Section Haugesund           |                            |                                  | Transit Section             |
|                                    |                                     |                                            |                                 |                              | Maritime Operations Section |                            |                                  |                             |

Section Sola