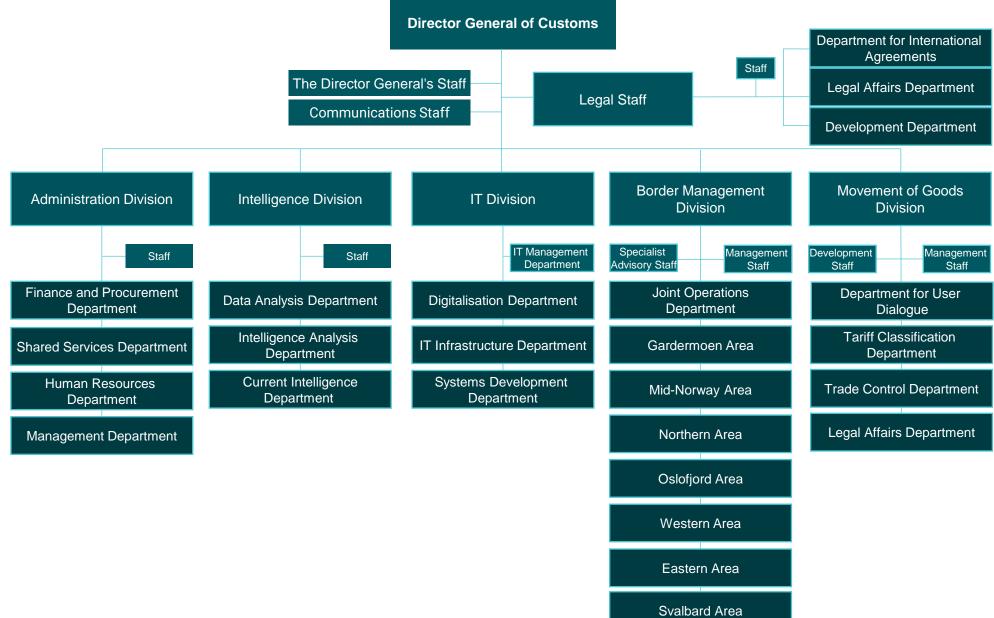

|                                    |                                     | 36.111                                             | Huriications Stail              | Development Department       |                                |                            |                                  |                             |
|------------------------------------|-------------------------------------|----------------------------------------------------|---------------------------------|------------------------------|--------------------------------|----------------------------|----------------------------------|-----------------------------|
| Administration Division            | Intelligence Division               | IT Division                                        | Border Management Division      |                              |                                | Movement of Goods Division |                                  |                             |
| Staff                              | Staff                               | Staff                                              | Management<br>Staff             | Mid-Norway Area              | Oslofjord Area                 | Eastern Area               | Management Staff                 | Trade Control Department    |
| Finance and Procurement Department | Data Analysis Department            | Digitalisation Department                          | Specialist<br>Advisory Staff    | Section Bjørnfjell           | Goods Section                  | Section Kongsvinger 1      | Intelligence Section<br>Bergen   | Section Bergen              |
| Shared Services Department         | Intelligence Section<br>Oslo        | IT Infrastructure Department                       | Joint Operations<br>Department  | Section Helgeland-<br>Salten | Section Grenland 1             | Section Kongsvinger 2      | Development Staff                | Section Drammen             |
| Service Centre                     | Intelligence Analysis<br>Department | IT Operations Section                              | Legal Section                   | Section Røros                | Section Grenland 2             | Section Svinesund 1        | Department for User<br>Dialogue  | Section Kongsvinger         |
| Information Management Section     | Intelligence Section                | IT Service Section                                 | Operations Centre               | Section Trøndelag 1          | Section Kristiansand 1         | Section Svinesund 2        | Digitalisation Section           | Section Oslo 1              |
| Safety and Security<br>Section     | Current Intelligence Department     | IT Platform Section                                | Gardermoen Area                 | Section Trøndelag 2          | Section Kristiansand 2         | Section Svinesund 3        | Crime Prevention<br>Section      | Section Oslo 2              |
| Human Resources Department         |                                     | Systems Development<br>Department                  | Air Cargo Section               | Northern Area                | Maritime Operations Section    | Section Svinesund 4        | Public Guidance<br>Section       | Section Oslo 3              |
| HR Management<br>Section           |                                     | Section for Development<br>Methodology and Quality | Operations Section              | Section Neiden               | Section Oslo 1                 | Section Svinesund 5        | Tariff Classification Department | Section Tromsø              |
| HR Development Section             |                                     | Section for                                        | International Postal<br>Section | Section Polmak               | Section Oslo 2                 | Section Svinesund 6        | Customs Laboratory               | Legal Affairs<br>Department |
| Management Department              |                                     | Development,<br>Intelligence and Control           | Profiling Section               | Section Storskog             | Section Sandefjord 1           | Section Trysil             | Tariff Section                   | Legal Section               |
|                                    |                                     | Section for Development,                           | Section Gardermoen 1            | Section Tromsø 1             | Section Sandefjord 2           | Section Ørje 1             |                                  | Re-calculation Section      |
|                                    |                                     | Transportation of Goods and Shared Services        | Section Gardermoen 2            | Section Tromsø 2             | Section Torp                   | Section Ørje 2             |                                  | Procedures Section          |
|                                    |                                     |                                                    |                                 | Section Western-<br>Finnmark | Western Area                   | Section Ørje 3             |                                  | Sanctioning Section         |
|                                    |                                     |                                                    |                                 |                              | Section Flesland               | Svalbard Area              |                                  | Section for Permits         |
|                                    |                                     |                                                    |                                 |                              | Section Haugesund              |                            |                                  | Transit Section             |
|                                    |                                     |                                                    |                                 |                              | Maritime Operations<br>Section |                            |                                  |                             |

Section Sola