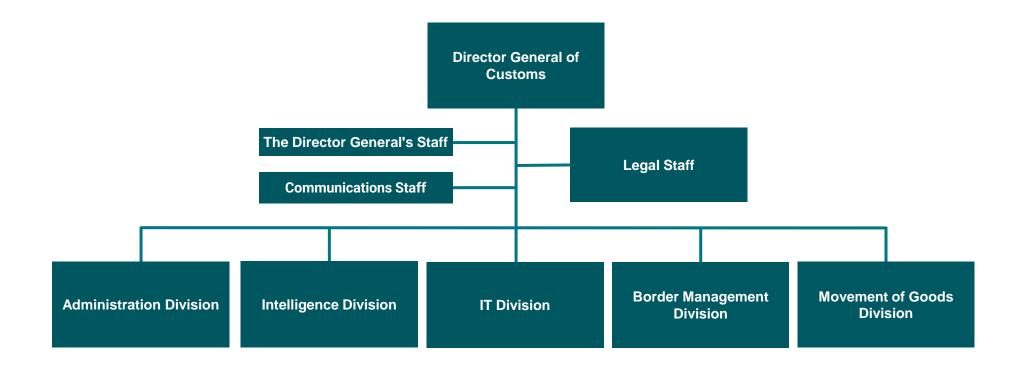

|                                    |                                     | 36.111                                             | Huriications Stail              | Development Department       |                                |                            |                                  |                             |
|------------------------------------|-------------------------------------|----------------------------------------------------|---------------------------------|------------------------------|--------------------------------|----------------------------|----------------------------------|-----------------------------|
| Administration Division            | Intelligence Division               | IT Division                                        | Border Management Division      |                              |                                | Movement of Goods Division |                                  |                             |
| Staff                              | Staff                               | Staff                                              | Management<br>Staff             | Mid-Norway Area              | Oslofjord Area                 | Eastern Area               | Management Staff                 | Trade Control Department    |
| Finance and Procurement Department | Data Analysis Department            | Digitalisation Department                          | Specialist<br>Advisory Staff    | Section Bjørnfjell           | Goods Section                  | Section Kongsvinger 1      | Intelligence Section<br>Bergen   | Section Bergen              |
| Shared Services Department         | Intelligence Section<br>Oslo        | IT Infrastructure Department                       | Joint Operations<br>Department  | Section Helgeland-<br>Salten | Section Grenland 1             | Section Kongsvinger 2      | Development Staff                | Section Drammen             |
| Service Centre                     | Intelligence Analysis<br>Department | IT Operations Section                              | Legal Section                   | Section Røros                | Section Grenland 2             | Section Svinesund 1        | Department for User<br>Dialogue  | Section Kongsvinger         |
| Information Management Section     | Intelligence Section                | IT Service Section                                 | Operations Centre               | Section Trøndelag 1          | Section Kristiansand 1         | Section Svinesund 2        | Digitalisation Section           | Section Oslo 1              |
| Safety and Security<br>Section     | Current Intelligence Department     | IT Platform Section                                | Gardermoen Area                 | Section Trøndelag 2          | Section Kristiansand 2         | Section Svinesund 3        | Crime Prevention<br>Section      | Section Oslo 2              |
| Human Resources Department         |                                     | Systems Development<br>Department                  | Air Cargo Section               | Northern Area                | Maritime Operations Section    | Section Svinesund 4        | Public Guidance<br>Section       | Section Oslo 3              |
| HR Management<br>Section           |                                     | Section for Development<br>Methodology and Quality | Operations Section              | Section Neiden               | Section Oslo 1                 | Section Svinesund 5        | Tariff Classification Department | Section Tromsø              |
| HR Development Section             |                                     | Section for                                        | International Postal<br>Section | Section Polmak               | Section Oslo 2                 | Section Svinesund 6        | Customs Laboratory               | Legal Affairs<br>Department |
| Management Department              |                                     | Development,<br>Intelligence and Control           | Profiling Section               | Section Storskog             | Section Sandefjord 1           | Section Trysil             | Tariff Section                   | Legal Section               |
|                                    |                                     | Section for Development,                           | Section Gardermoen 1            | Section Tromsø 1             | Section Sandefjord 2           | Section Ørje 1             |                                  | Re-calculation Section      |
|                                    |                                     | Transportation of Goods and Shared Services        | Section Gardermoen 2            | Section Tromsø 2             | Section Torp                   | Section Ørje 2             |                                  | Procedures Section          |
|                                    |                                     |                                                    |                                 | Section Western-<br>Finnmark | Western Area                   | Section Ørje 3             |                                  | Sanctioning Section         |
|                                    |                                     |                                                    |                                 |                              | Section Flesland               | Svalbard Area              |                                  | Section for Permits         |
|                                    |                                     |                                                    |                                 |                              | Section Haugesund              |                            |                                  | Transit Section             |
|                                    |                                     |                                                    |                                 |                              | Maritime Operations<br>Section |                            |                                  |                             |